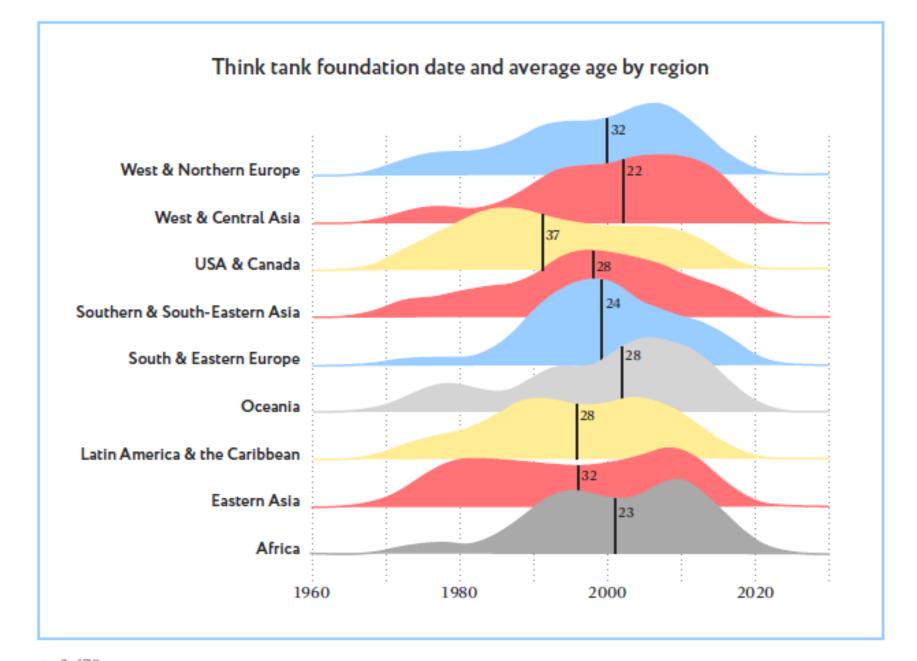

n: 2,470 Note: The line shows when half the think tanks in each region have been founded. The number is the average age of think tanks in the region . Date range starts in the 1960s for comparison purposes.