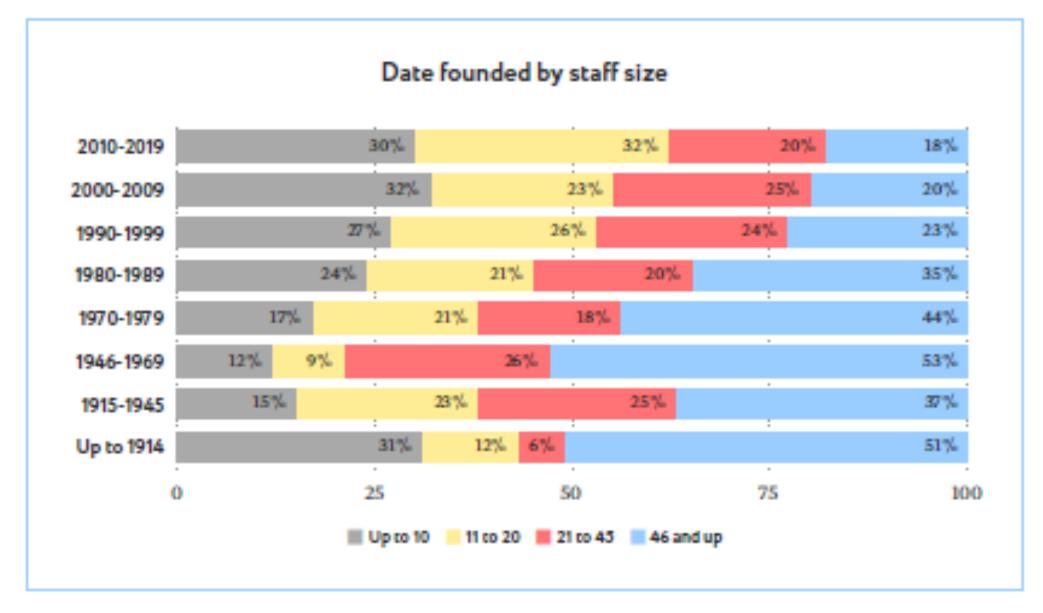

n: 2,470 Note: The line shows when half the think tanks in each region have been founded. The number is the average age of think tanks in the region . Date range starts in the 1960s for comparison purposes.

n: 1,430

Note: Percentages have been rounded and might not add up to a 100.

n: 1,248 Note: Percentages have been rounded and might not add up to a 100.

n: 201 Note: Percentages have been rounded and might not add up to a 100.