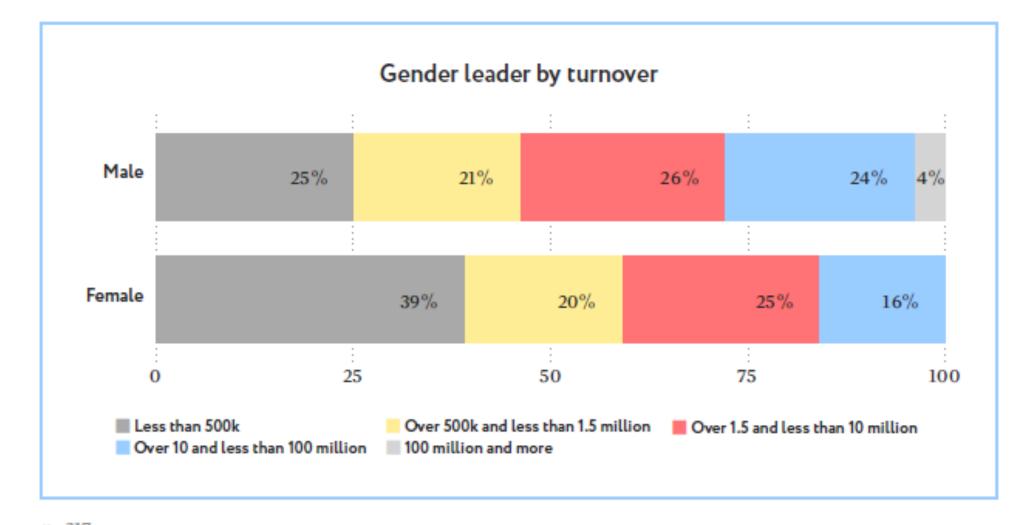

Percentages have been rounded and might not add up to a 100.

n: 217
Note: Median male-led: USD 2,063,479.50, median female-led: USD 2,049,159. There were eight cases for both male and female leaders (median 138,724) and they are not shown as the groups broke up the data too much.