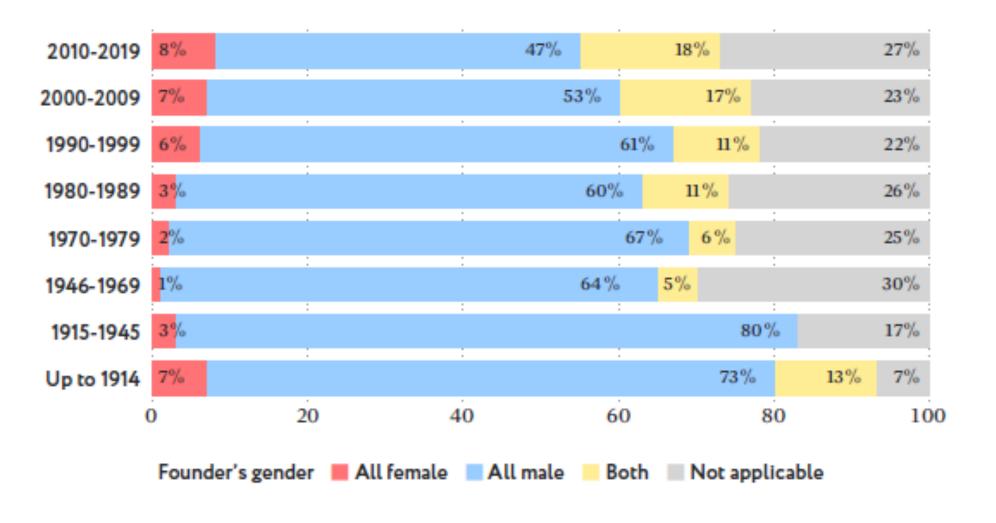

#### Proportion of founder's gender by date founded

n: Twitter 944, Facebook 1, 008, YouTube 674, LinkedIn 1, 027

n: 2, 268

Note: 55 think tanks are led by both men and women, 494 by women, and 1,714 by men. There are 539 think tanks with no information on the gender of the leader.