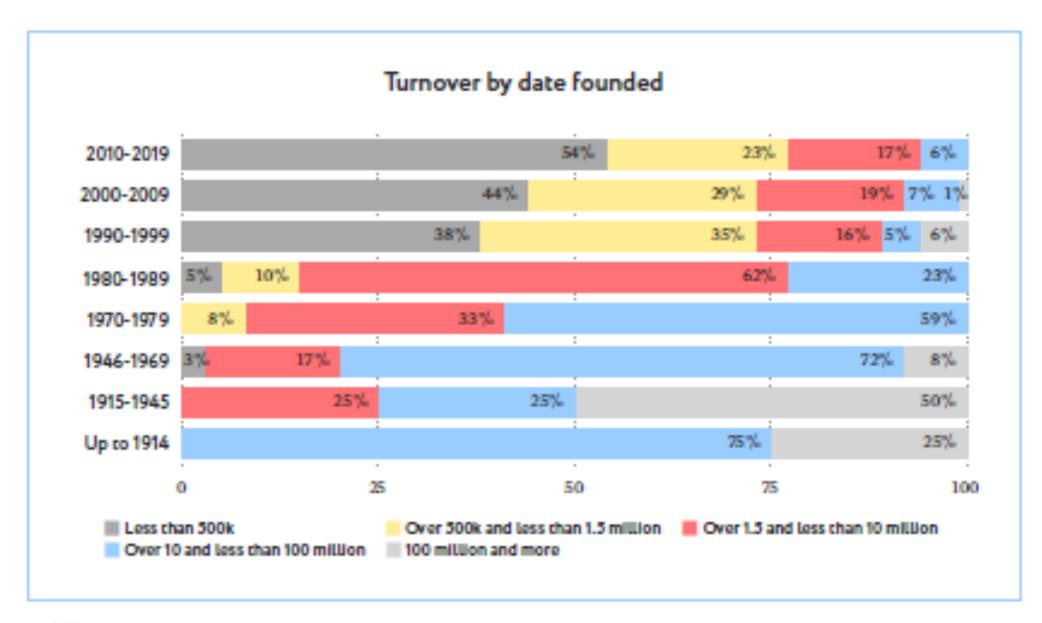

n: 1,430

Note: Percentages have been rounded and might not add up to a 100.

n: 1,248 Note: Percentages have been rounded and might not add up to a 100.

n: 201 Note: Percentages have been rounded and might not add up to a 100.