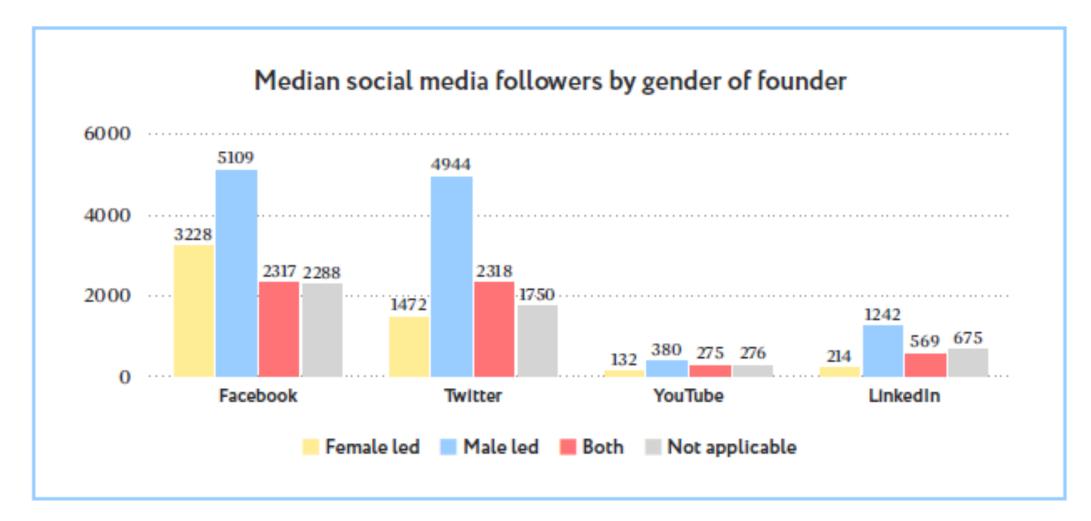

#### Proportion of founder's gender by date founded

n: Twitter 944, Facebook 1, 008, YouTube 674, LinkedIn 1, 027

n: 2, 268

Note: 55 think tanks are led by both men and women, 494 by women, and 1,714 by men. There are 539 think tanks with no information on the gender of the leader.