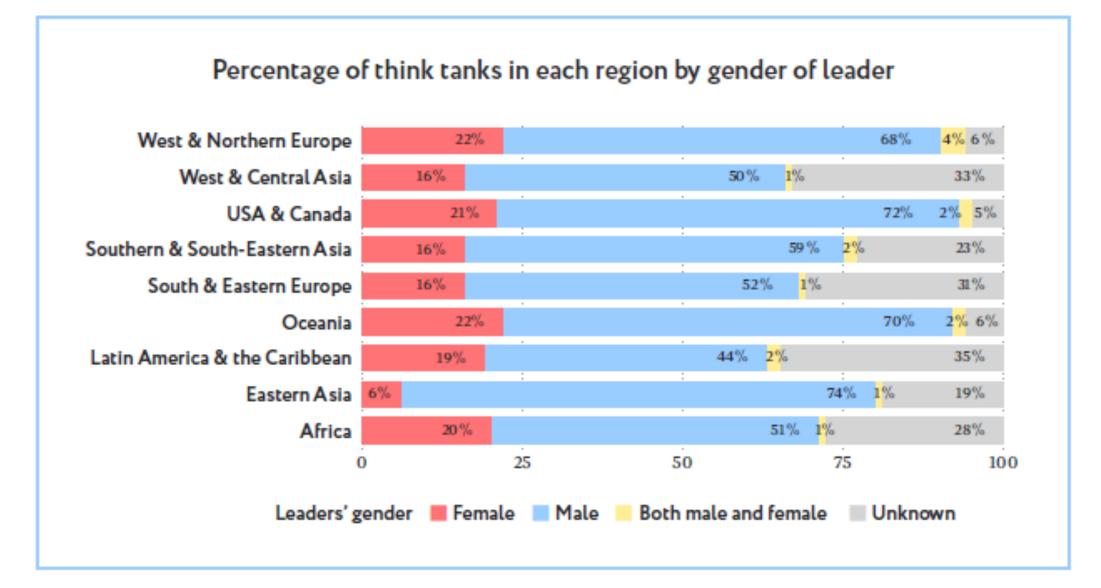

#### Proportion of founder's gender by date founded

n: Twitter 944, Facebook 1, 008, YouTube 674, LinkedIn 1, 027

n: 2, 268

Note: 55 think tanks are led by both men and women, 494 by women, and 1,714 by men. There are 539 think tanks with no information on the gender of the leader.