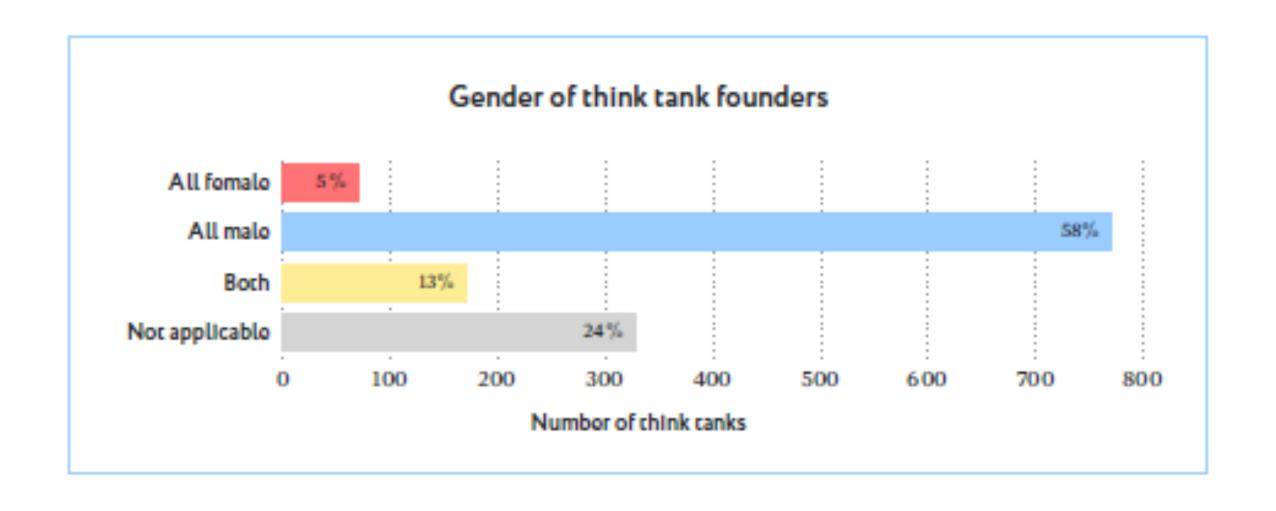

#### Proportion of founder's gender by date founded

n: Twitter 944, Facebook 1, 008, YouTube 674, LinkedIn 1, 027

n: 2, 268

Note: 55 think tanks are led by both men and women, 494 by women, and 1,714 by men. There are 539 think tanks with no information on the gender of the leader.