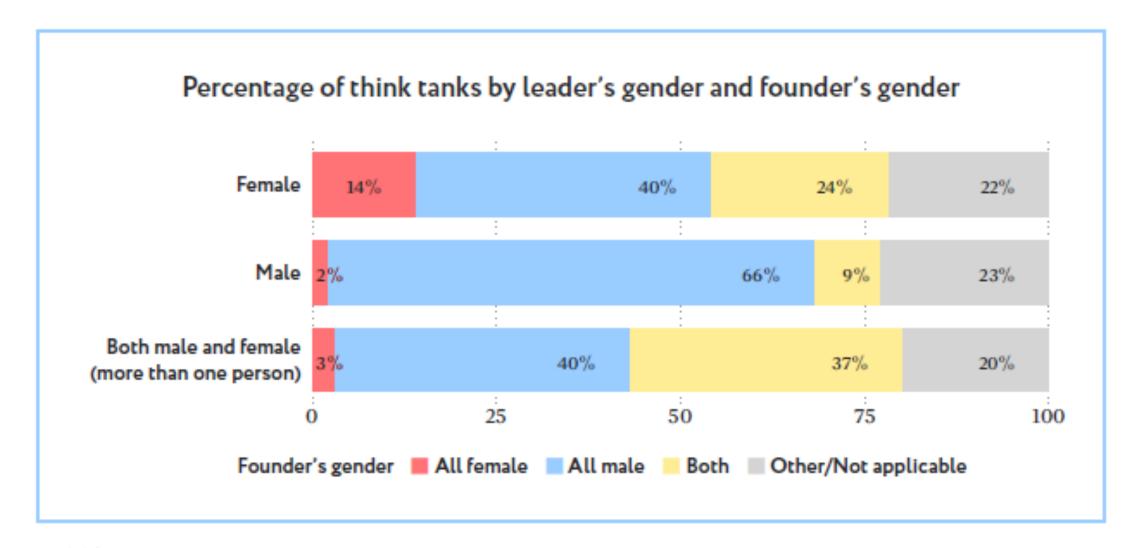

#### Proportion of founder's gender by date founded

n: Twitter 944, Facebook 1, 008, YouTube 674, LinkedIn 1, 027

n: 2, 268

Note: 55 think tanks are led by both men and women, 494 by women, and 1,714 by men. There are 539 think tanks with no information on the gender of the leader.