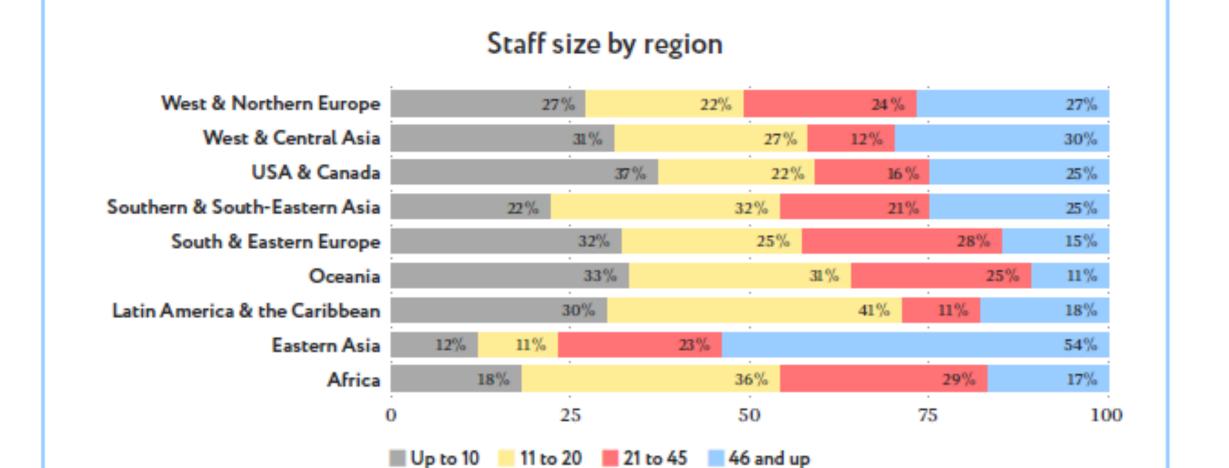

n: 1,430

Note: Percentages have been rounded and might not add up to a 100.

n: 1,248 Note: Percentages have been rounded and might not add up to a 100.

n: 201 Note: Percentages have been rounded and might not add up to a 100.